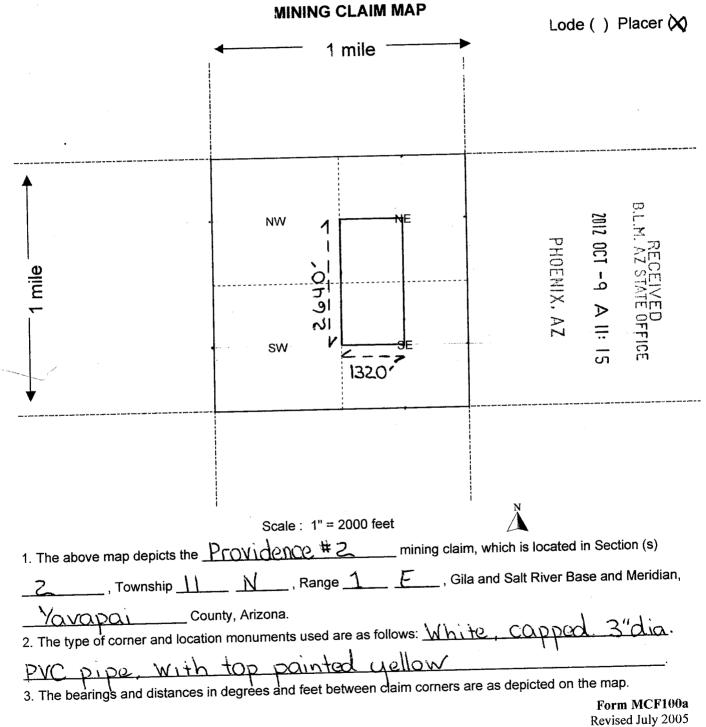

| CLAIM OR SITE NAME                                                 | BLM RI                                    | ECORDATION SERIAL NUMBER |
|--------------------------------------------------------------------|-------------------------------------------|--------------------------|
| 1. Providence                                                      | / AMC 39695                               | 2                        |
| 2. Providence #2                                                   | AMC 41774                                 | 7 .                      |
| 3. Lisa Lu                                                         | AMC 41798                                 | 2                        |
| 4. Mama Jama                                                       | AMC 41798                                 | 3                        |
| 5. Lion Trak                                                       | AMC 41774                                 | 6 ·                      |
| 5. Lion Trak II                                                    | AMC 41774                                 | .5                       |
| 7. Lion Trak III                                                   | AMC 45067                                 | 5 7 2                    |
| 8. Lion Trak IV                                                    | AMC 45067                                 | 6 HO 9                   |
| 9.                                                                 |                                           |                          |
| 10.                                                                |                                           | × 20                     |
| The owner(s) (claimants) of the above mining claims and sites are: | 7.20 1.00 1.00 1.00 1.00 1.00 1.00 1.00 1 | VED<br>VIE 0<br>ARIZ     |
| Joseph Campbell                                                    | Joseph Com                                |                          |
| (Owner's Name - Please Print)                                      |                                           | vner's Signature) 🗴 🗂    |
| 4917 W. Carpenter Drive                                            | New River                                 | AZ 85087                 |
| (Owner's Mailing Address)                                          | (City)                                    | (State) (Zip Code)       |
| Lisa Campbell                                                      | Sisa Can                                  | phell                    |
| (Owner's Name - Please Print)                                      |                                           | vner's Signature)        |
| 4917 W. Carpenter Drive                                            | New River                                 | AZ 85087                 |
| (Owner's Mailing Address)                                          | (City)                                    | (State) (Zip Code)       |
| Carole Campbell                                                    | Carole Campbell, 1                        | on Carle (POA)           |
| (Owner's Name - Please Print)                                      |                                           | vner's Signature)        |
| 6060 Hwy. 93 South                                                 | Whitefish                                 | MT 59937                 |
| (Owner's Mailing Address)                                          | (City)                                    | (State) (Zip Code)       |
| Harvey Campbell                                                    | Harvey Campbell,                          | by Ooo Ray Dd (PO!       |
| (Owner's Name - Please Print)                                      |                                           | vner s Signature         |
| 6060 Hwy. 93 South                                                 | ER Whitefish                              | MT 59937                 |
| (Owner's Mailing Address) (Continued on page 2)                    | (City)                                    | (State) (Zip Code)       |