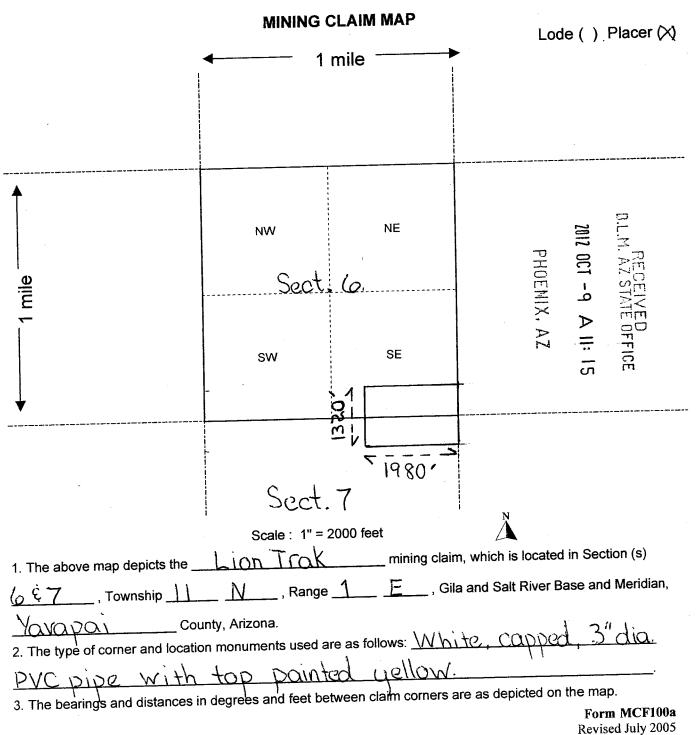

| CLAIM OR SITE NAME                                                 | BLM RI                                    | ECORDATION SERIAL NUMBER |
|--------------------------------------------------------------------|-------------------------------------------|--------------------------|
| 1. Providence                                                      | / AMC 39695                               | 2                        |
| 2. Providence #2                                                   | AMC 41774                                 | 7 .                      |
| 3. Lisa Lu                                                         | AMC 41798                                 | 2                        |
| 4. Mama Jama                                                       | AMC 41798                                 | 3                        |
| 5. Lion Trak                                                       | AMC 41774                                 | 6 ·                      |
| 5. Lion Trak II                                                    | AMC 41774                                 | .5                       |
| 7. Lion Trak III                                                   | AMC 45067                                 | 5 7 2                    |
| 8. Lion Trak IV                                                    | AMC 45067                                 | 6 HO 9                   |
| 9.                                                                 |                                           |                          |
| 10.                                                                |                                           | × 20                     |
| The owner(s) (claimants) of the above mining claims and sites are: | 7.20 1.00 1.00 1.00 1.00 1.00 1.00 1.00 1 | VED<br>VIE 0<br>ARIZ     |
| Joseph Campbell                                                    | Joseph Com                                |                          |
| (Owner's Name - Please Print)                                      |                                           | vner's Signature) 🗴 🗂    |
| 4917 W. Carpenter Drive                                            | New River                                 | AZ 85087                 |
| (Owner's Mailing Address)                                          | (City)                                    | (State) (Zip Code)       |
| Lisa Campbell                                                      | Sisa Can                                  | phell                    |
| (Owner's Name - Please Print)                                      |                                           | vner's Signature)        |
| 4917 W. Carpenter Drive                                            | New River                                 | AZ 85087                 |
| (Owner's Mailing Address)                                          | (City)                                    | (State) (Zip Code)       |
| Carole Campbell                                                    | Carole Campbell, 1                        | on Carle (POA)           |
| (Owner's Name - Please Print)                                      |                                           | vner's Signature)        |
| 6060 Hwy. 93 South                                                 | Whitefish                                 | MT 59937                 |
| (Owner's Mailing Address)                                          | (City)                                    | (State) (Zip Code)       |
| Harvey Campbell                                                    | Harvey Campbell,                          | by Ooo Ray Dd (PO!       |
| (Owner's Name - Please Print)                                      |                                           | vner s Signature         |
| 6060 Hwy. 93 South                                                 | ER Whitefish                              | MT 59937                 |
| (Owner's Mailing Address) (Continued on page 2)                    | (City)                                    | (State) (Zip Code)       |

Claim Name

**BLM Recordation Serial Number** 

Providence #2

AMC 417747

**Lion Trak** 

AMC 417746

Lion Trak II

AMC 417745